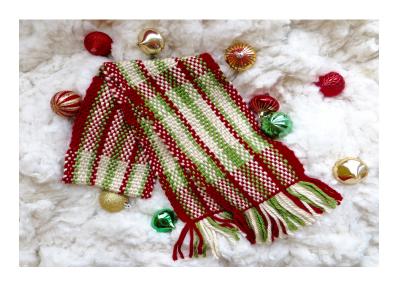

## Kromski Christmas Scarf

Short on time this Christmas?
This scarf weaves up quickly on the Kromski Harp Forte using super bulky weight yarn in traditional Holiday colors.

Finished size: 60" x 7" with 4" fringe

Merry Christmas from Kromski North America!