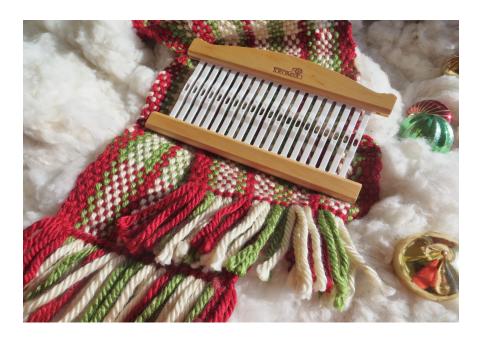

6 Green

24 Red

10 White

This brings you to the center point of the scarf. Repeat the above pics in reverse, beginning with 10 white and ending with 12 Red.

Finish with a hem stitch.

Remove the scarf from the loom and trim the fringe to a 4" length. Finish according to the yarn recommendations.