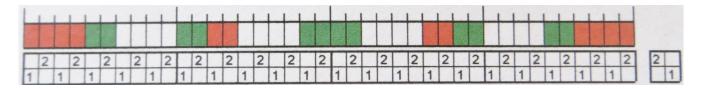

You will need Super Bulky yarn (5 wpi):

55 yards of Green 75 yards of Red

65 yards of White

Kromski Harp Forte rigid heddle loom at least 8" wide w/ a 5 dent heddle

One afternoon

To begin:

Warp the loom 7' long as follows:

This simply means warp 4 Red, followed by 2 Green, then 4 White etc.

Weave the scarf as follows:

12 Red (add a hem stitch to the beginning be for proceeding)

6 Green

16 White

6 Green

6 Red

12 White